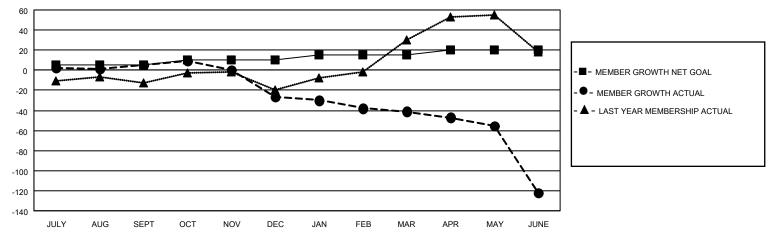

### GOALS AND ACTUAL MEMBERS CUMULATIVE

| DROPPED CLUBS: 2 |     | 33 CLUBS OF 47 ADDED 1 OR<br>MORE NEW MEMBERS | GENDER DISTRIBUTION                 |           |  |
|------------------|-----|-----------------------------------------------|-------------------------------------|-----------|--|
|                  |     | MORE NEW MEMBERS                              | MALE 737 (57.76                     |           |  |
|                  |     |                                               | FEMALE 539 (42.24%)                 |           |  |
| DROPPED MEMBERS  |     |                                               | NON BINARY                          | 0 (0.00%) |  |
| DE05105D         | 00  |                                               | PREFER NOT TO ANSWER                | 0 (0.00%) |  |
| DECEASED         | 29  |                                               |                                     |           |  |
| CLUB CANCELLED   | 10  | CLICK HERE FOR CUMULATIVE                     | TOTAL FAMILY UNIT MEMBERS 322       |           |  |
| OTHER            | 204 | MEMBERSHIP DATA                               |                                     |           |  |
| TOTAL            | 243 |                                               | FAMILY MEMBERS PAYING HALF DUES 165 |           |  |
|                  |     |                                               |                                     |           |  |

### District 19 H

| Clubs RESULTS FOR 2022-2023 |   |   |   | Members RESULTS FOR 2022-2023 |   |    |     |
|-----------------------------|---|---|---|-------------------------------|---|----|-----|
|                             |   |   |   |                               |   |    |     |
| JULY/AUG/SEPT               | 0 | 0 | 1 | JULY/AUG/SEPT                 | 5 | 38 | 28  |
| OCT/NOV/DEC                 | 1 | 0 | 1 | OCT/NOV/DEC                   | 5 | 39 | 66  |
| JAN/FEB/MAR                 | 0 | 0 | 0 | JAN/FEB/MAR                   | 5 | 25 | 36  |
| APR/MAY/JUNE                | 1 | 0 | 0 | APR/MAY/JUNE                  | 5 | 36 | 113 |