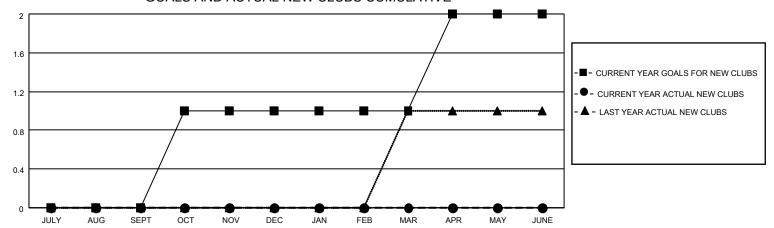

### GOALS AND ACTUAL NEW CLUBS CUMULATIVE

### District 19 H

| Clubs RESULTS FOR 2022-2023 |   |   |   | Members RESULTS FOR 2022-2023 |   |    |     |
|-----------------------------|---|---|---|-------------------------------|---|----|-----|
|                             |   |   |   |                               |   |    |     |
| JULY/AUG/SEPT               | 0 | 0 | 1 | JULY/AUG/SEPT                 | 5 | 38 | 28  |
| OCT/NOV/DEC                 | 1 | 0 | 1 | OCT/NOV/DEC                   | 5 | 39 | 66  |
| JAN/FEB/MAR                 | 0 | 0 | 0 | JAN/FEB/MAR                   | 5 | 25 | 36  |
| APR/MAY/JUNE                | 1 | 0 | 0 | APR/MAY/JUNE                  | 5 | 36 | 113 |